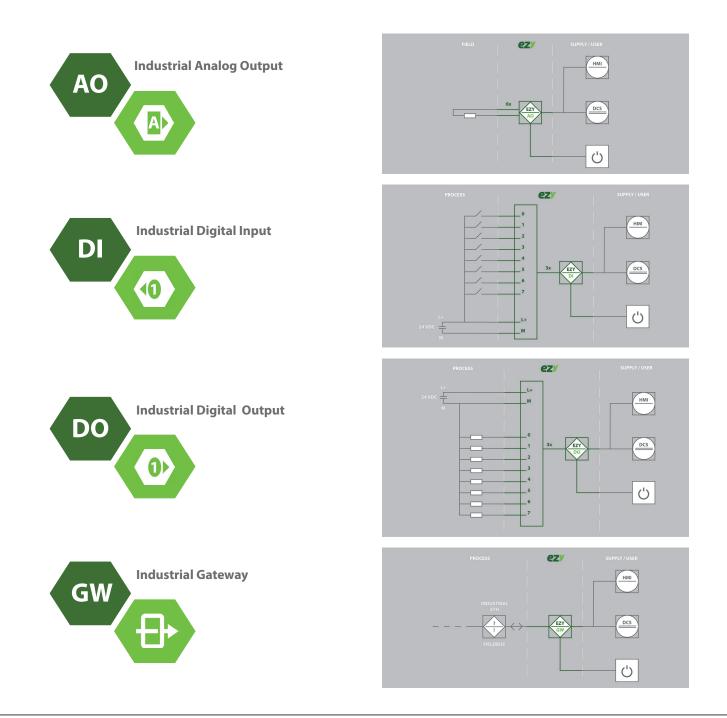

ta transmission and predictive data processing are all possible without significant effort.

## **Key features of the Extensions**

EZY I/O devices can **communicate** with analogue **data** just as easily as with digital **contacts**.

## The primary purpose of the Extensions

The EZY I/O devices, allow you to measure and control any data as long as it complies with industry-standard signal measures.

#### Why are the Extensions so imporant

Implement any individual measurements without the effort of additional automation system integration.

#### **Typical Installation on Site**

#### Plug & Work in three easy steps:

- 1) Connect your sensor with your EZY I/O device.
- 2) Link your EZY I/O device to your network.
- 3) Proceed with enhanced functionality.

# **Functional Drawings**









# **GO BEYOND**

EZY Family devices allow you to analyze your data down to the moment, enabling a range of new possibilities to monitor and manage your utility.

### **ITS - Industrial Turbine Services GmbH** Fabriksplatz 1 4662 Steyrermühl AUSTRIA

Phone: 0043 (0) 7613 / 44 9 74 - 0 E-Mail: office@go-ezy.com **www.go-ezy.com** 



Scan to import our contact data onto your mobile device.

Designs and equipment are subject to change. Text and illustrations technically correct at time of going to print. We reserve the right to make modifications. This document may not be copied or otherwise reproduced, whether in part or in its entirely, without the express prior written consent of ITS Industrial Turbine Services GmbH.